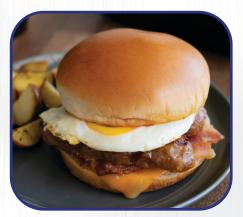

### Brioche Bun

Glazed, golden and butter-flavored

Your success is baked in.

Scan for details

Or visit: BimboBakehouseCashback.com