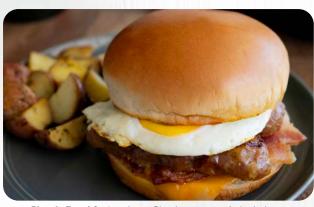

#### > Elevates Menus and Drives Revenue

Brioche buns on a menu yield a 19% higher check ring compared to traditional buns\*\*

Classic Breakfast Sandwich

Check out our website below to access this recipe and more!