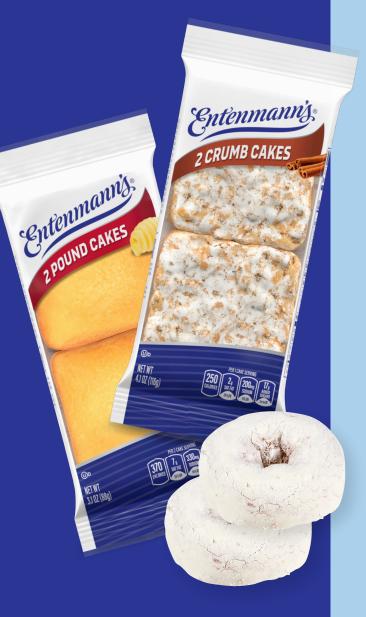

@Bimbo Bakehouse LLC. All Rights Reserved.

Delicious selection of flavors

Perfect for convenient, on-the-go snacking

Made with high-quality ingredients

| Dot<br>Code | Bakehouse<br>Code | Product Description                                          | Pack/Count             | Gross Case<br>Weight (LBS) | Ti / Hi   | Frozen Shelf<br>Life (Production) | Ambient Shelf<br>Life (Days) |
|-------------|-------------------|--------------------------------------------------------------|------------------------|----------------------------|-----------|-----------------------------------|------------------------------|
| 779486      | 950398            | Entenmann's® Single Serve Pound Cakes 2 ct.                  | 8 ct / 6 pk (caddies)  | 12.3                       | 5 x 13 +1 | 240                               | 49                           |
| 779485      | 950399            | Entenmann's® Single Serve Crumb Cakes 2 ct.                  | 8 ct / 6 pk (caddies)  | 16.4                       | 5 x 13 +1 | 240                               | 49                           |
| 779484      | 950400            | Entenmann's® Single Serve Brownie Chocolate Chip Cakes 2 ct. | 6 ct / 8 pk (caddies)  | 14.6                       | 12 x 7    | 240                               | 49                           |
| 779890      | 950401            | Entenmann's® Powdered Mini Donuts 6 ct.                      | 12 ct / 4 pk (caddies) | 11.1                       | 9 x 7     | 180                               | 28                           |
| 779483      | 950402            | Entenmann's® Frosted Mini Donuts 6 ct.                       | 12 ct / 4 pk (caddies) | 12.1                       | 9 x 7     | 180                               | 28                           |